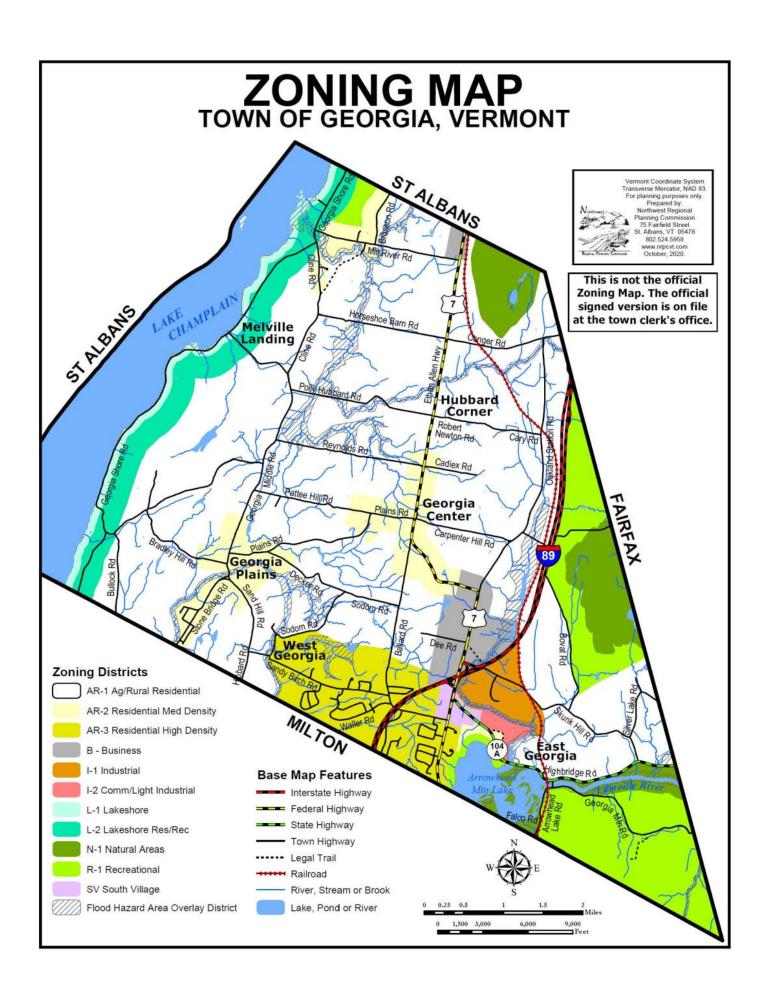

## Parcel Map (2023)

## Town of Georgia Parcel Map

The link brings you to an interactive mapping page that allows individuals to identify:

- Zoning districts of parcels
- Inactive Parcels / Approved Building lots
- Data searchable as well as street address
- Potential adjacent property owners
- Parcel Tax ID

Additionally, there is a measuring tool, the ability to share, save locations, and other features. For the most current grand list information, please contact the Town Office.

**Disclaimer:** This map is for listing and assessment purposes only. It is not to be used for description or conveyance. Official data must be obtained from the town office.